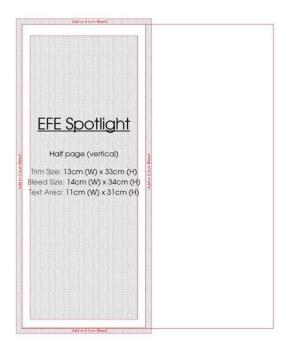

Full Page

Trim Size : 260mm(w) x 330mm(h) Bleed Size : 266mm(w) x 336mm(h)

Half page (vertical)

Trim Size : 130mm(w) x 330mm(h) Bleed Size : 136mm(w) x 336mm(h)

Quantity of distributions: 18,000 copies

Distribution after post event at Oversea & Local Road Show