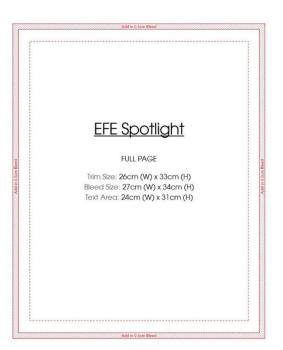

### Diagram 3

Reach your audience and promote your product and popularize your brand identity.

Special Front Cover: RM15,000/USD\$ 3,750 Size \_\_\_\_ 260 mm(w) x 330mm(H)

Back Cover : RM 8,000.00/ USD \$ 2,000 ROP – Full Page : RM 6,000.00/ USD \$ 1,500 ROP – Half Page: RM 3,000.00/ USD \$ 750

Full Page

Trim Size : 260mm(w) x 330mm(h) Bleed Size : 266mm(w) x 336mm(h)

Half page (vertical)

Trim Size : 130mm(w) x 330mm(h) Bleed Size : 136mm(w) x 336mm(h)

Quantity of distributions: 18,000 copies

Distribution after post event at Oversea & Local Road Show