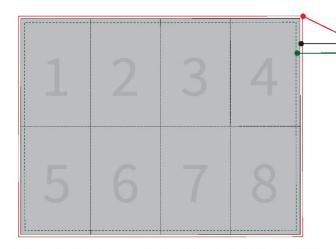

### **OPEN SIZE**

BLEED SIZE : 712 mm (w) x 552 mm (h) TRIM SIZE : 700 mm (w) x 540 mm (h) SAFE AREA : 680 mm (w) x 520 mm (h)