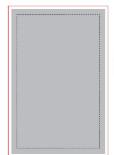

### **ADVERTISEMENT SIZE** (SINGLE PAGE WITH FRAME)

BLEED SIZE : 187 mm (w) x 282 mm (h) TRIM SIZE : 175 mm (w) x 270 mm (h) SAFE AREA : 155 mm (w) x 250 mm (h)