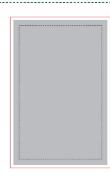

### **ADVERTISEMENT SIZE** (SINGLE PAGE)

BLEED SIZE : 187 mm (w) x 282 mm (h) TRIM SIZE : 175 mm (w) x 270 mm (h) SAFE AREA : 155 mm (w) x 250 mm (h)