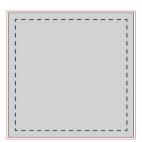

#### **FULL PAGE**

TRIM SIZE : 190mm (w) x 189mm (h)

BLEED SIZE : 196mm (w) x 195mm (h)

TEXT AREA : 170mm (w) x 169mm (h)