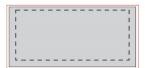

#### **HALF PAGE**

TRIM SIZE : 190mm (w) x 89mm (h)

BLEED SIZE : 196mm (w) x 95mm (h)

TEXT AREA : 170mm (w) x 75mm (h)