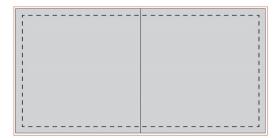

#### **DOUBLE PAGE SPREAD**

TRIM SIZE : 380mm (w) x 189mm (h)

BLEED SIZE : 386mm (w) x 195mm (h)

TEXT AREA : 360mm (w) x 169mm (h)