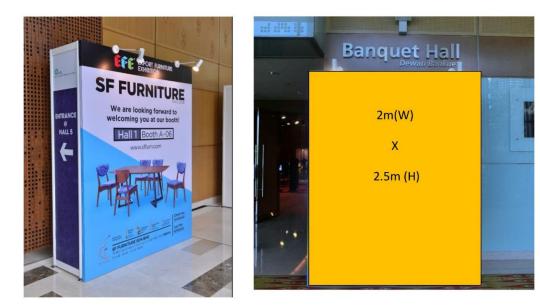

## ONSITE ADVERTISING BILLBOARD ADS

Deadline 12th January 2024

This form it to be returned on or before 12th January 2024 to:

EFE Expo Sdn Bhd (667878-H)

19A,19th Floor, Menara PGRM, 8, Jalan Pudu Ulu, 56100 Cheras, Malaysia.

The powering attraction! Connecting your business to the right customers can be more challenging than ever. Be noticed and stand out from the crowd in our Billboard Ads.

Situated in front of every hall entrance, a prime area that guarantees an eye-catching Ads. Limited to 5 units only!

| Description                                                                                                                     | Unit Cost              | Quantity | Total (RM) |
|---------------------------------------------------------------------------------------------------------------------------------|------------------------|----------|------------|
| Single Side Billboard Ads(In-front of hall<br>entrance) – 2.5 Metre (W) X 2 Metre (H)<br>*based on first-come-first-serve basis | RM2,000 /<br>USD \$500 |          |            |
| Single Side Billboard Ads(In-front of hall<br>entrance) – 2.5 Metre (W) X 3 Metre (H)<br>*based on first-come-first-serve basis | RM3,000 /<br>USD \$750 |          |            |
|                                                                                                                                 | Total                  |          |            |