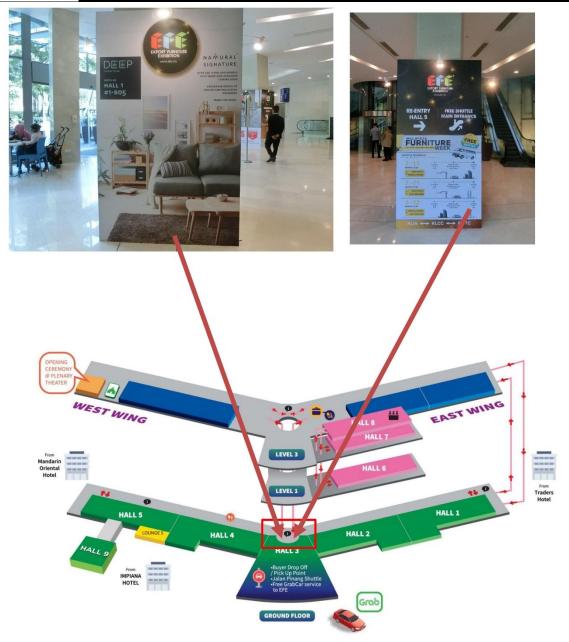

Situated in front of Bubble lift at Ground floor, a prime area that guarantees an over flowing traffic.

 $\begin{array}{ll} \mbox{Double Sided Panel (Different Pillar)} & : \mbox{RM 3,888.00 / USD $ 972} \\ \mbox{Size} & : \mbox{1.9m (H) x 1.2m (W)} \end{array}$ 

The powering attraction! Connecting your business to the right customers can be more challenging than ever. Be noticed and stand out from the crowd in our Pillar Advertisement.

Situated in front of Bubble lift at Ground floor, a prime area that guarantees an overflowing traffic.