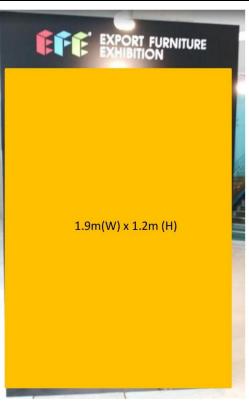

Situated in front of Bubble lift at Ground floor, a prime area that guarantees an over flowing traffic.

 $\begin{array}{ll} \mbox{Double Sided Panel (Different Pillar)} & : \mbox{RM 3,888.00 / USD $ 972} \\ \mbox{Size} & : \mbox{1.9m (H) x 1.2m (W)} \end{array}$ 

| Description                                                                                                  | Unit Cost              | Quantity | Total (RM) |
|--------------------------------------------------------------------------------------------------------------|------------------------|----------|------------|
| Center Core (In-front of Bubble lift) 2 panels at 2 different pillars *Based on first-come-first-serve basis | RM3,888 /<br>USD \$972 |          |            |
|                                                                                                              | Total                  |          |            |