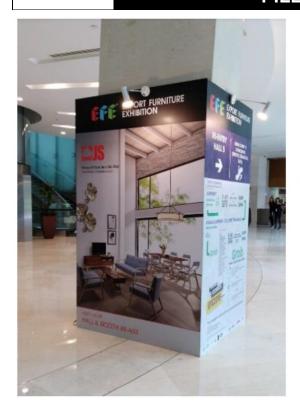

Situated in front of Bubble lift at Ground floor, a prime area that guarantees an over flowing traffic.

 $\begin{array}{ll} \mbox{Double Sided Panel (Different Pillar)} & : \mbox{RM 3,888.00 / USD $ 972} \\ \mbox{Size} & : \mbox{1.9m (H) x 1.2m (W)} \end{array}$ 

The powering attraction! Connecting your business to the right customers can be more challenging than ever. Be noticed and stand out from the crowd in our Pillar Advertisement.

Situated in front of Bubble lift at Ground floor, a prime area that guarantees an overflowing traffic.