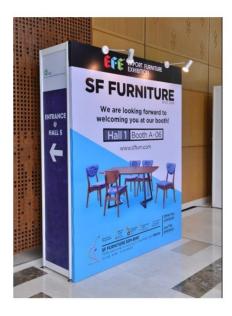

# ONSITE ADVERTISEMENT BILLBOARD ADS

Deadline 9<sup>th</sup> January 2023

The powering attraction! Connecting your business to the right customers can be more challenging than ever. Be noticed and stand out from the crowd in our Pillar Advertisement.

Situated in front of hall 1,5,6,7,8 at Ground floor and new building, a prime area that guarantees an over flowing traffic.

1. Billboard Ads : RM 2,000.00 / USD \$ 500 Size : 2.5 m (H) x2m (W)
2. Billboard Ads : RM 3,000.00 / USD \$ 750 Size : 2.5 m (H) x3m (W)

The powering attraction! Connecting your business to the right customers can be more challenging than ever. Be noticed and stand out from the crowd in our Billboard Ads.

Situated in front of every hall entrance, a prime area that guarantees an eye-catching Ads. Limited to 5 units only!