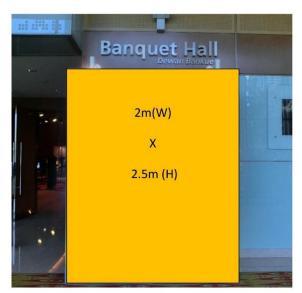

Situated in front of hall 1,5,6,7,8 at Ground floor and new building, a prime area that guarantees an over flowing traffic.

1. Billboard Ads : RM 2,000.00 / USD \$ 500 Size : 2.5 m (H) x2m (W)
2. Billboard Ads : RM 3,000.00 / USD \$ 750 Size : 2.5 m (H) x3m (W)

| Description                                                                                                               | Unit Cost              | Quantity | Total (RM) |
|---------------------------------------------------------------------------------------------------------------------------|------------------------|----------|------------|
| Single Side Billboard Ads(In-front of hall entrance) – 2.5 Metre (W) X 2 Metre (H) *based on first-come-first-serve basis | RM2,000 /<br>USD \$750 |          |            |
| Single Side Billboard Ads(In-front of hall entrance) – 2.5 Metre (W) X 3 Metre (H) *based on first-come-first-serve basis | RM3,000 /<br>USD \$750 |          |            |
|                                                                                                                           | Total                  |          |            |