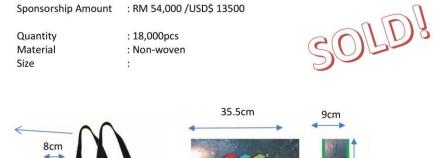

Advertisers can cash the wonderful opportunity to reach potential customers and catch visitors' attention at a glance. Goodies bag will always work as your mobile advertisement

| Description                            | Unit Cost    | Quantity | Total (RM) |
|----------------------------------------|--------------|----------|------------|
| Sponsorship Amount                     | RM54,000 /   |          |            |
| *based on first-come-first-serve basis | USD \$13,500 |          |            |
|                                        |              | •        |            |
|                                        |              |          |            |

\* Rates quoted exclude artwork design fee. Design fee will be charged at RM 800 / USD 200 by professional designer.