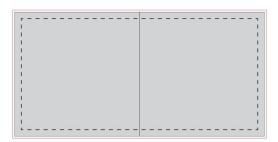

#### **DOUBLE PAGE SPREAD**

TRIM SIZE : 380mm (w) x 189mm (h)
BLEED SIZE : 386mm (w) x 195mm (h)
TEXT AREA : 360mm (w) x 169mm (h)