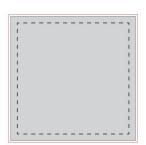

#### **FULL PAGE**

TRIM SIZE : 190mm (w) x 189mm (h)
BLEED SIZE : 196mm (w) x 195mm (h)
TEXT AREA : 170mm (w) x 169mm (h)