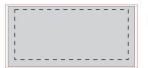

#### **HALF PAGE**

TRIM SIZE : 190mm (w) x 89mm (h)
BLEED SIZE : 196mm (w) x 95mm (h)
TEXT AREA : 170mm (w) x 75mm (h)