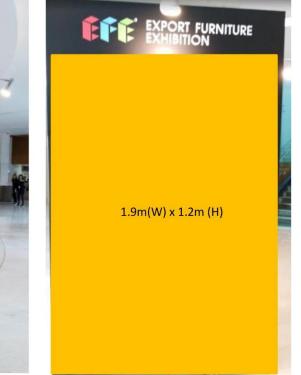

Situated in front of Bubble lift at Ground floor, a prime area that guarantees an over flowing traffic.

Double Sided Panel (Different Pillar): RM 3,888.00 / USD \$ 972Size: 1.9m (H) x 1.2m (W)

\* Location of advertisement will be arranged by Organizer.

| Description                                                                                                       | Unit Cost              | Quantity | Total (RM) |
|-------------------------------------------------------------------------------------------------------------------|------------------------|----------|------------|
| Center Core (In-front of Bubble lift)<br>2 panels at 2 different pillar<br>*based on first-come-first-serve basis | RM3,888 /<br>USD \$972 |          |            |
|                                                                                                                   | Total                  |          |            |