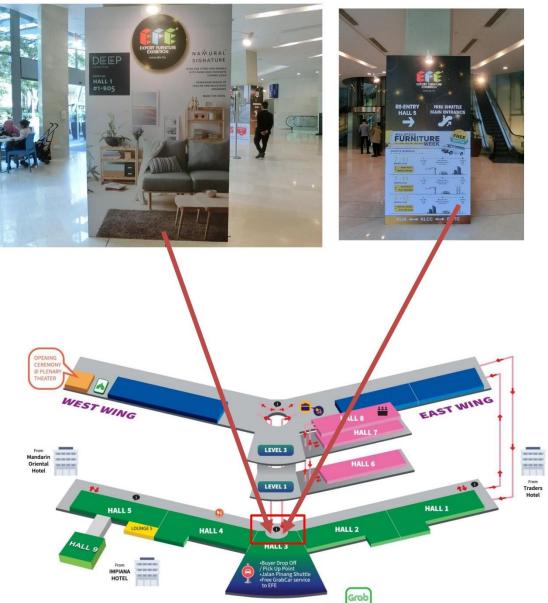

## ONSITE ADVERTISEMENT PILLAR ADS

Deadline 17<sup>th</sup> Jan <u>2020</u>

The powering attraction! Connecting your business to the right customers can be more challenging than ever. Be noticed and stand out from the crowd in our Pillar Advertisement.

Situated in front of Bubble lift at Ground floor, a prime area that guarantees an over flowing traffic.

Double Sided Panel (Different Pillar): RM 3,888.00 / USD \$ 972Size: 1.9m (H) x 1.2m (W)

\* Location of advertisement will be arranged by Organizer.

The powering attraction! Connecting your business to the right customers can be more challenging than ever. Be noticed and stand out from the crowd in our Pillar Advertisement.

Situated in front of Bubble lift at Ground floor, a prime area that guarantees an over flowing traffic.