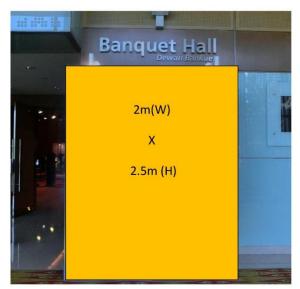

Situated in front of hall 1,5,6,7,8 at Ground floor and new building, a prime area that guarantees an over flowing traffic.

1. Billboard Ads : RM 2,000.00 / USD \$ 500 Size : 2.5 m (H) x2m (W)
2. Billboard Ads : RM 3,000.00 / USD \$ 750 Size : 2.5 m (H) x3m (W)

| Description                                                                                                               | Unit Cost              | Quantity | Total (RM) |
|---------------------------------------------------------------------------------------------------------------------------|------------------------|----------|------------|
| Single Side Billboard Ads(In-front of hall entrance) – 2.5 Metre (W) X 2 Metre (H) *based on first-come-first-serve basis | RM2,000 /<br>USD \$750 |          |            |
| Single Side Billboard Ads(In-front of hall entrance) – 2.5 Metre (W) X 3 Metre (H) *based on first-come-first-serve basis | RM3,000 /<br>USD \$750 |          |            |
|                                                                                                                           | Total                  |          |            |