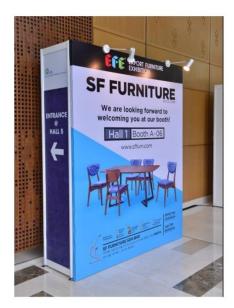

# ONSITE ADVERTISEMENT BILLBOARD ADS

Deadline 17<sup>th</sup> Jan 2020

The powering attraction! Connecting your business to the right customers can be more challenging than ever. Be noticed and stand out from the crowd in our Pillar Advertisement.

Situated in front of hall 1,5,6,7,8 at Ground floor and new building, a prime area that guarantees an over flowing traffic.

1. Billboard Ads : RM 2,000.00 / USD \$ 500 Size : 2.5 m (H) x2m (W)
2. Billboard Ads : RM 3,000.00 / USD \$ 750 Size : 2.5 m (H) x3m (W)

The powering attraction! Connecting your business to the right customers can be more challenging than ever. Be noticed and stand out from the crowd in our Billboard Ads.

Situated in front of every hall entrance, a prime area that guarantees an eye catching Ads. Limited to 5 units only!